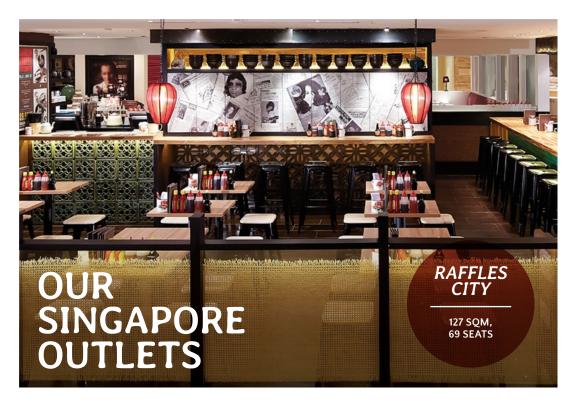

What is the size requirement for a NamNam Noodle Bar restaurant outlet?

The typical size of a NamNam Noodle Bar restaurant ranges from 120 to 200 square meters and can sit between 80 to 100 people.

What are the Franchise Fees for a NamNam Noodle Bar Franchise?