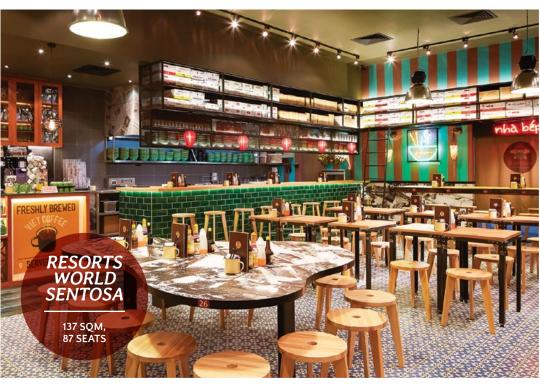

What is the size requirement for a NamNam Noodle Bar restaurant outlet?

The typical size of a NamNam Noodle Bar restaurant ranges from 120 to 200 square meters and can sit between 80 to 100 people.

What are the Franchise Fees for a NamNam Noodle Bar Franchise?