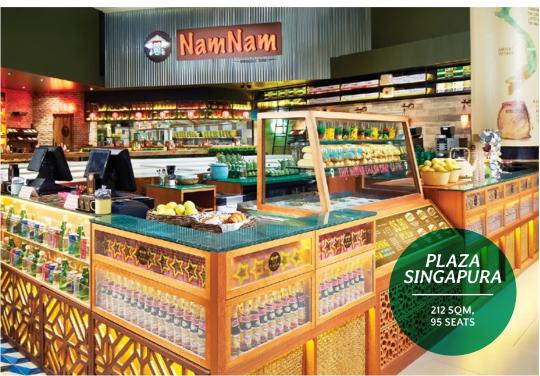

What is the size requirement for a NamNam Noodle Bar restaurant outlet?

The typical size of a NamNam Noodle Bar restaurant ranges from 120 to 200 square meters and can sit between 80 to 100 people.

What are the Franchise Fees for a NamNam Noodle Bar Franchise?