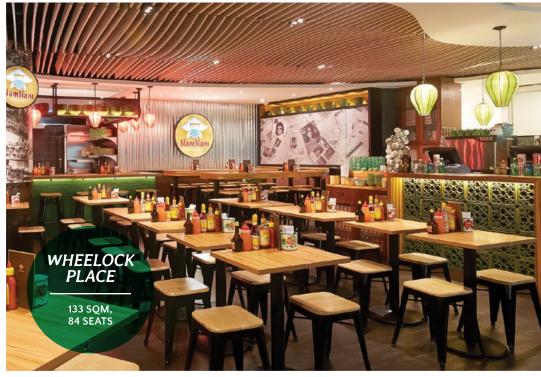

What is the size requirement for a NamNam Noodle Bar restaurant outlet?

The typical size of a NamNam Noodle Bar restaurant ranges from 120 to 200 square meters and can sit between 80 to 100 people.

What are the Franchise Fees for a NamNam Noodle Bar Franchise?